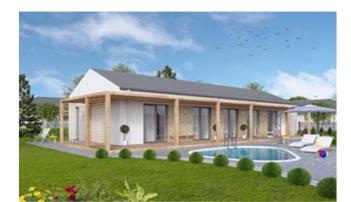

### **Basic parameters**

Built-up area134,64 m²Floor area105,84 m²Living room and bedrooms77,54 m²Terrace47,50 m²Built-up volume625,44 m³Roof height4 900 mmClear height of rooms2730, 4325

Roof slope 25° Number of rooms 4

Exterior dimensions 7,07 x 19,045 m

Minimal site width 12,57 m Optimal site width 14,07 m